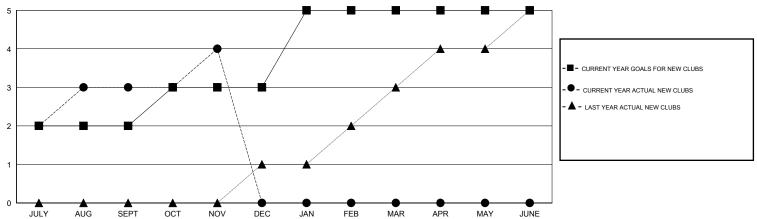

## GOALS AND ACTUAL NEW CLUBS CUMULATIVE

## LOCATION INDIA

GMT CA 6

| Clubs                 |                  |           |                  |                  | Members               |                    |                                     |                    |                  |
|-----------------------|------------------|-----------|------------------|------------------|-----------------------|--------------------|-------------------------------------|--------------------|------------------|
| RESULTS FOR 2016-2017 |                  |           |                  |                  | RESULTS FOR 2016-2017 |                    |                                     |                    |                  |
| QUARTER               | NEW CLUB<br>GOAL | NEW CLUBS | DROPPED<br>CLUBS | NET<br>GAIN/LOSS | QUARTER               | NEW MEMBER<br>GOAL | CHARTER AND<br>NEW MEMBERS<br>ADDED | DROPPED<br>MEMBERS | NET<br>GAIN/LOSS |
| JULY/AUG/SEPT         | 2                | 3         | 1                | 2                | JULY/AUG/SEPT         | 0                  | 261                                 | 153                | 108              |
| OCT/NOV/DEC           | 1                | 1         | 0                | 1                | OCT/NOV/DEC           | 130                | 233                                 | 23                 | 210              |
| JAN/FEB/MAR           | 2                | 0         | 0                | 0                | JAN/FEB/MAR           | 140                | 0                                   | 0                  | 0                |
| APR/MAY/JUNE          | 0                | 0         | 0                | 0                | APR/MAY/JUNE          | -50                | 0                                   | 0                  | 0                |