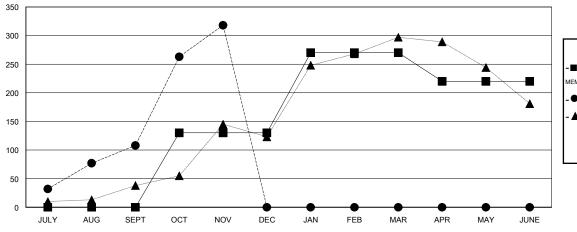

#### GOALS AND ACTUAL MEMBERS CUMULATIVE

| ■-    | CURRENT YEAR GOALS FOR NEW |
|-------|----------------------------|
| 4E44D | ED0                        |

- ● - CURRENT YEAR ACTUAL MEMBERS

- A - LAST YEAR ACTUAL MEMBERS

## LOCATION INDIA

GMT CA 6

| Clubs                 |                  |           |                  |                  | Members               |                    |                                     |                    |                  |
|-----------------------|------------------|-----------|------------------|------------------|-----------------------|--------------------|-------------------------------------|--------------------|------------------|
| RESULTS FOR 2016-2017 |                  |           |                  |                  | RESULTS FOR 2016-2017 |                    |                                     |                    |                  |
| QUARTER               | NEW CLUB<br>GOAL | NEW CLUBS | DROPPED<br>CLUBS | NET<br>GAIN/LOSS | QUARTER               | NEW MEMBER<br>GOAL | CHARTER AND<br>NEW MEMBERS<br>ADDED | DROPPED<br>MEMBERS | NET<br>GAIN/LOSS |
| JULY/AUG/SEPT         | 2                | 3         | 1                | 2                | JULY/AUG/SEPT         | 0                  | 261                                 | 153                | 108              |
| OCT/NOV/DEC           | 1                | 1         | 0                | 1                | OCT/NOV/DEC           | 130                | 233                                 | 23                 | 210              |
| JAN/FEB/MAR           | 2                | 0         | 0                | 0                | JAN/FEB/MAR           | 140                | 0                                   | 0                  | 0                |
| APR/MAY/JUNE          | 0                | 0         | 0                | 0                | APR/MAY/JUNE          | -50                | 0                                   | 0                  | 0                |